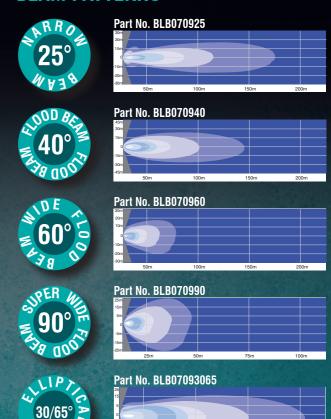

standing light output in a functional design which can be easily adjusted, with either of the supplied trunnion or single bolt bracket options. High quality construction and components enable Blacktips to withstand vibration up to 21Grms.

Built-in reverse polarity protection helps prevent accidental damage caused by incorrect installation.

Electronic thermal management ensures that if the light is subjected to a massive heat overload, that a self protection protocol is engaged to reduce the light output, until such time as the heat overload retreats to normal parameters.

Blacktips' LED work light range is a high quality, versatile range designed for Industrial applications such as rigid truck bodies, utility vehicles, emergency & rescue vehicles, cranes and more.

## **BEAM PATTERNS**