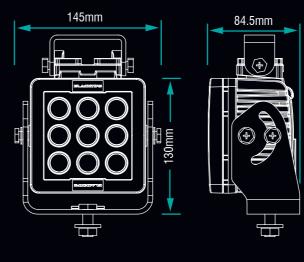

## **DIMENSIONS**

## **SPECIFICATIONS**

| LEDs              | 9 x 7W Cree                   |
|-------------------|-------------------------------|
| Light Colour Temp | 5700K                         |
| Effective Lumens  | 5734                          |
| Raw Lumens        | 7200                          |
| Voltage           | 9-32V                         |
| Amperage          | 5.26A @ 12V                   |
| Wattage           | 63W                           |
| Connector         | Deutsch DT04-2P               |
| Bracket Type      | Trunnion & Single Bolt        |
| Weight            | 1.80kg / 3.96lb               |
| Width             | 145mm / 5.70"                 |
| Height            | 130mm / 5.11"                 |
| Depth             | 84.5mm / 3.32"                |
| IP Rating         | IP69K                         |
| Vibration Rating  | 21.2 Grms                     |
| EMC Approval      | CISPR25 Class 1 / CE Approved |
| Lens Material     | 5mm Polycarbonate             |
| Housing Material  | Aluminium                     |
| Housing Coating   | Marine Grade Anti-Corrosive   |