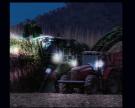

output in a functional design which can be easily adjusted, with either of the supplied trunnion or single bolt bracket options. High quality construction and components enable Blacktips to withstand vibration up to 21Grms.

Built-in reverse polarity protection helps prevent accidental damage caused by incorrect installation.

Electronic thermal management ensures that if the light is subjected to a massive heat overload, that a self protection protocol is engaged to reduce the light output, until such time as the heat overload retreats to normal parameters.

Blacktips' LED work light range is a high quality, versatile range designed for Industrial applications such as rigid truck bodies, utility vehicles, emergency & rescue vehicles, cranes and more.

## **BEAM PATTERNS**